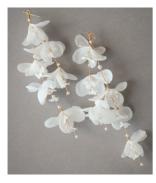

## Gift Collection

Rossage is a new concept of corsages and accessories which uses real flowers that have been preserved to maintain their beauty. The corsage is attached to our original magnet holder to prevent clothing from being damaged.

Color variation is available to suit every occasion.

■ Diameter: 5 ~7cm Plastic case: W9×D9×H9cm (Available in 5 colors)

The corsage is attached to our original magnet holder to prevent clothing from being damaged.