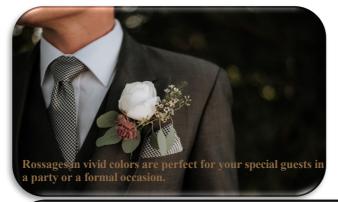

## Gift Collection

Rossage is a new concept of corsages and accessories which uses real flowers that have been preserved to maintain their beauty. The corsage is attached to our original magnet holder to prevent clothing from being damaged.

Color variation is available to suit every occasion.

■ Diameter: 5 ~7cm Plastic case: W9×D9×H9cm (Available in 5 colors)

The corsage is attached to our original magnet holder to prevent clothing from being damaged.

Best Wishes

Peach

Cherry Red

Powder Blue

Milky Pink

Majolica Blue

- \* Handle flowers with care when you take it out from the box
- \* Do not place directly on clothing as the color may be transmitted.
- \* As this is a powerful magnet, it should not be used by people with pacemakers.
- Product specifications are subject to change if they are required.
- imes This product is not eatable