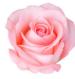

## **VARIETY**

Nalin Artificial Flowers offers a wide variety of flowers, sizes and colors. Our product range includes roses, carnations, gardenias, chrysanthemums, orchids, hydrangeas, calla lilies and foliage and many more. With more than 70 colors, nine rose sizes and over 1,000 product references, designers can create arrangements to fit all tastes and budgets.

## Standard Rose With Box

FL012

20 units per master

Rose diameter: 4.5~6cm Stem length: 40cm

(Transparent plastic case : approx. 43cm) (Available in 7 colors)

| Color         |
|---------------|
| Golden White  |
| Turquoise     |
| Black         |
| White         |
| Wine          |
| Golden Yellow |
| Pink          |
| Customize     |
|               |