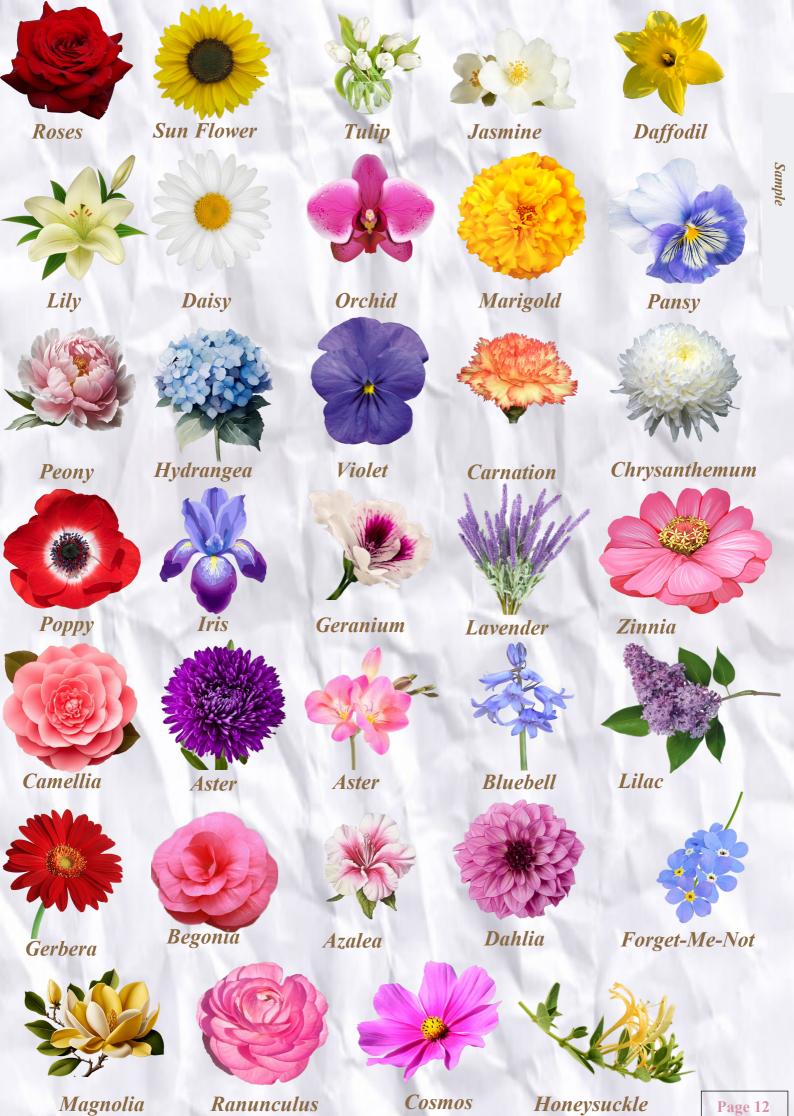

## **VARIETY**

Nalin Artificial Flowers offers a wide variety of flowers, sizes and colors. Our product range includes roses, carnations, gardenias, chrysanthemums, orchids, hydrangeas, calla lilies and foliage and many more. With more than 70 colors, nine rose sizes and over 1,000 product references, designers can create arrangements to fit all tastes and budgets.