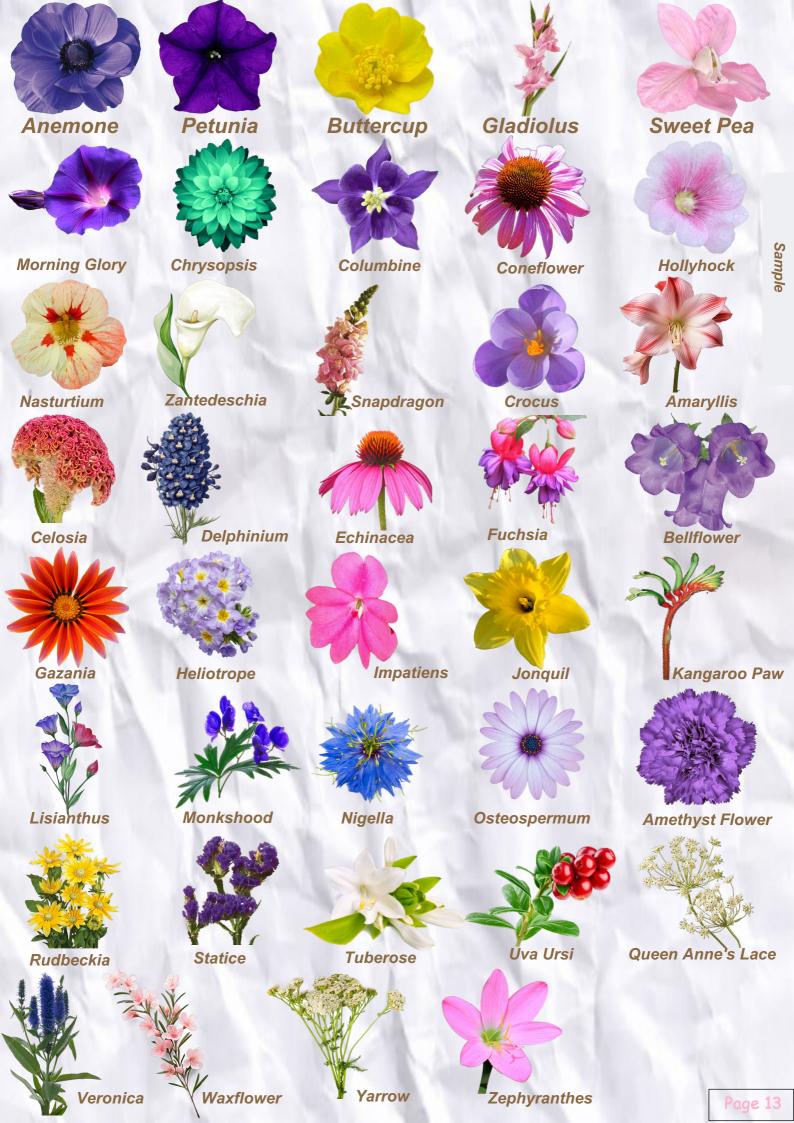

## **VARIETY**

Nalin Artificial Flowers offers a wide variety of flowers, sizes and colors. Our product range includes roses, carnations, gardenias, chrysanthemums, orchids, hydrangeas, calla lilies and foliage and many more. With more than 70 colors, nine rose sizes and over 1,000 product references, designers can create arrangements to fit all tastes and budgets.