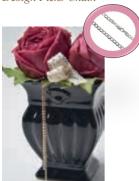

Size: 0.4cm

How to use Flower Pins

Measure the right length

Insert directly into flowers. Easy and safe!

Design Picks-Chain

Teardrop Silver FLAC03-71

2 units per bag ■ W0.6cm • W6cm

Teardrop Gold FLAC03-72

Chain L7.5cm

Line Chains Silver FLAC03-73

2 units per bag ■ W0.5cm • W6cm

Line Chains Gold FLAC03-74

Chain L8, 8.5, 10.5cm

Design Picks-Clip Type For FREE!

> You can clip the message card!

Star Clip FLAC03-58 3 units per bag ■ W1.8cm •L8cm