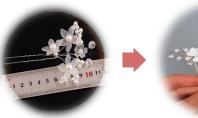

#### Flower Ornaments

Flower Pins

Flower Pins 20 units per bag FLAC50

20 units per bag ■W0.4cm •L8cm

Flower Pins 72 units per case FLAC51

72 units per case ■ W0.4cm •L8cm

Many colors for pop and chic use.

Yellow

Size: 0.4cm

How to use Flower Pins

Measure the right length

Insert directly into flowers. Easy and safe!

Design Picks-Chain

Teardrop Silver FLAC03-71

2 units per bag ■ W0.6cm • W6cm

Teardrop Gold FLAC03-72