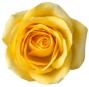

## **VARIETY**

Nalin Artificial Flowers offers a wide variety of flowers, sizes and colors. Our product range includes roses, carnations, gardenias, chrysanthemums, orchids, hydrangeas, calla lilies and foliage and many more. With more than 70 colors, nine rose sizes and over 1,000 product references, designers can create arrangements to fit all tastes and budgets.

## Standard Rose With Box

FL012

20 units per master

Rose diameter: 4.5~6cm Stem length: 40cm

(Transparent plastic case : approx. 43cm) (Available in 7 colors)

| Color         |
|---------------|
| Golden White  |
| Turquoise     |
| Black         |
| White         |
| Wine          |
| Golden Yellow |
| Pink          |
| Customize     |
|               |