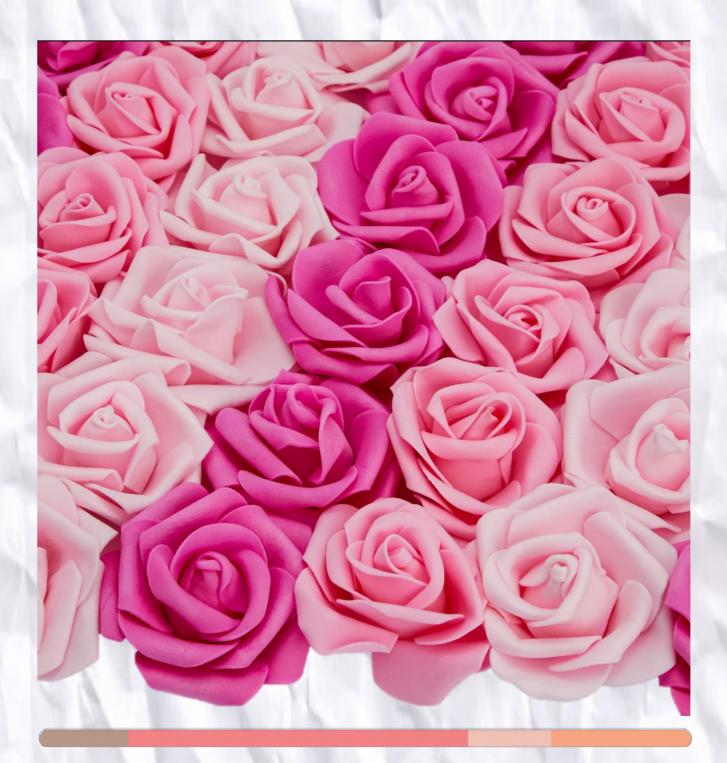

#### Color used in this arrangement:

In a bustling city, a quaint flower shop told tales with roses. Alex, seeking the perfect bouquet, chose red for love, white for purity, and a touch of pink for gratitude. His carefully crafted bouquet became a heartfelt messenger. In a hospital room, Sarah sent gentle pink and white roses to uplift her ailing mother. The flowers found their way into weddings, anniversaries, and collaborations with local artists, becoming messengers of emotions in people's lives. The shop, a hub of sentiments, spoke the language of roses, connecting hearts in moments of celebration and solace.