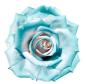

#### FL092

12 units per master

■ Rose diameter: 7.5~9cm Stem length: 52cm

(Transparent plastic case : approx. 55cm) (Exterior dark brown package : approx. W8.2×D9.3×H56.7cm)

(Available in 8 colors)

| No.      | Color         |
|----------|---------------|
| FL092-01 | Golden White  |
| FL092-05 | Turquoise     |
| FL092-07 | Black         |
| FL092-08 | White         |
| FL092-10 | Wine          |
| FL092-12 | Golden Yellow |
| FL092-17 | Pink          |
| FL092-29 | Customize     |
|          |               |

## Standard Rose With Box

FL012

20 units per master

Rose diameter: 4.5~6cm Stem length: 40cm

(Transparent plastic case : approx. 43cm) (Available in 7 colors)

| Color         |
|---------------|
| Golden White  |
| Turquoise     |
| Black         |
| White         |
| Wine          |
| Golden Yellow |
| Pink          |
| Customize     |
|               |