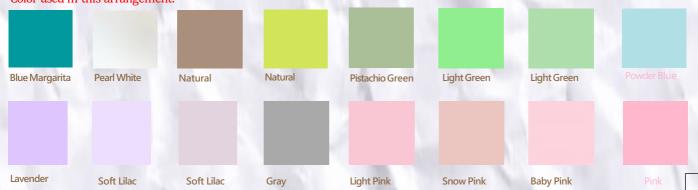

Color used in this Arrangement:

When thinking about how to create a sustainable society, an important keyword that often comes up is the idea of "humanness." When you think of the "human-like" qualities, such as the human emotions, the human decency, and the human connections, most of people will associate these with the warm colors, like red, pink, and orange.