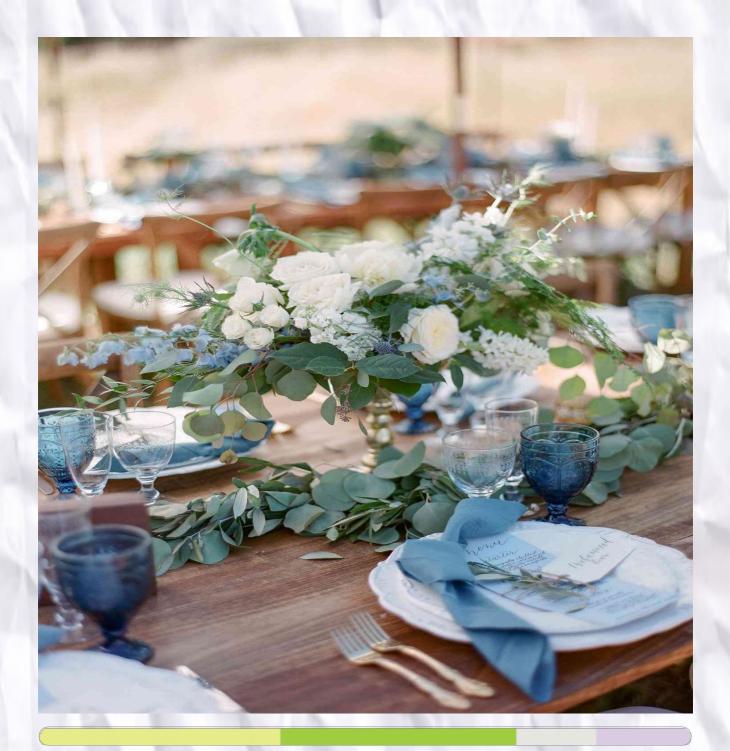

#### Color used in this arrangement:

Our old assumptions about the world would no longer be hold, and it is impossible to predict the future, so many people are deciding to just focus on their own interests and what makes them happy in life. These light, clear, and faint colors seem to light up the road through the fogs, and gently guide us to our destination. The crisp forest air, the morning dew sparkling in the sunlight that shines between the trees, the flower petals visible under the light. We have put a lot of bright colors together, inspired by air and sunlight, that are simply beautiful.

The pastel-based color scheme, with the accents of the bright green, light purple, and blue, creates the expressions that are not only sweet and gentle, but also cool and refreshing.

Using flowers that look like frosted glass and transparency will emphasize the feeling of airiness.