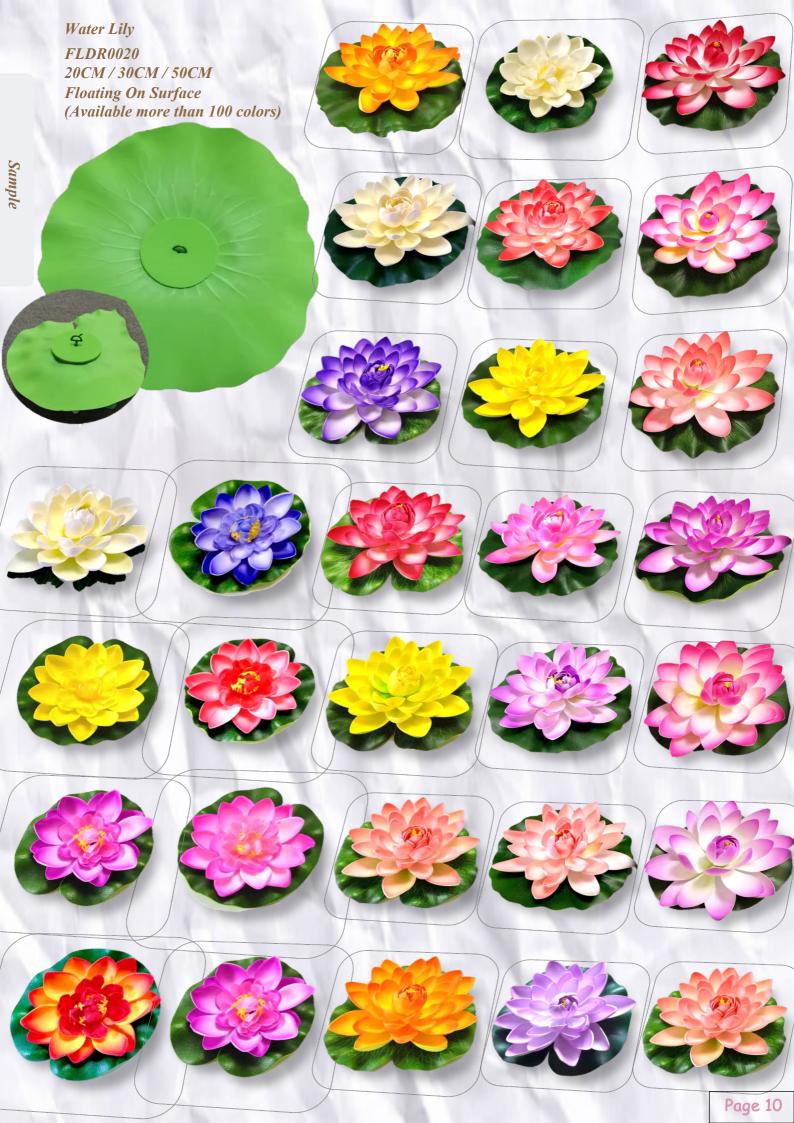

## **VARIETY**

Nalin Artificial Flowers offers a wide variety of flowers, sizes and colors. Our product range includes roses, carnations, gardenias, chrysanthemums, orchids, hydrangeas, calla lilies and foliage and many more. With more than 70 colors, nine rose sizes and over 1,000 product references, designers can create arrangements to fit all tastes and budgets.