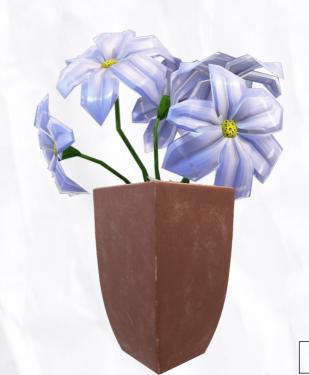

## **VARIETY**

Nalin Artificial Flowers offers a wide variety of flowers, sizes and colors. Our product range includes roses, carnations, gardenias, chrysanthemums, orchids, hydrangeas, calla lilies and foliage and many more. With more than 70 colors, nine rose sizes and over 1,000 product references, designers can create arrangements to fit all tastes and budgets.