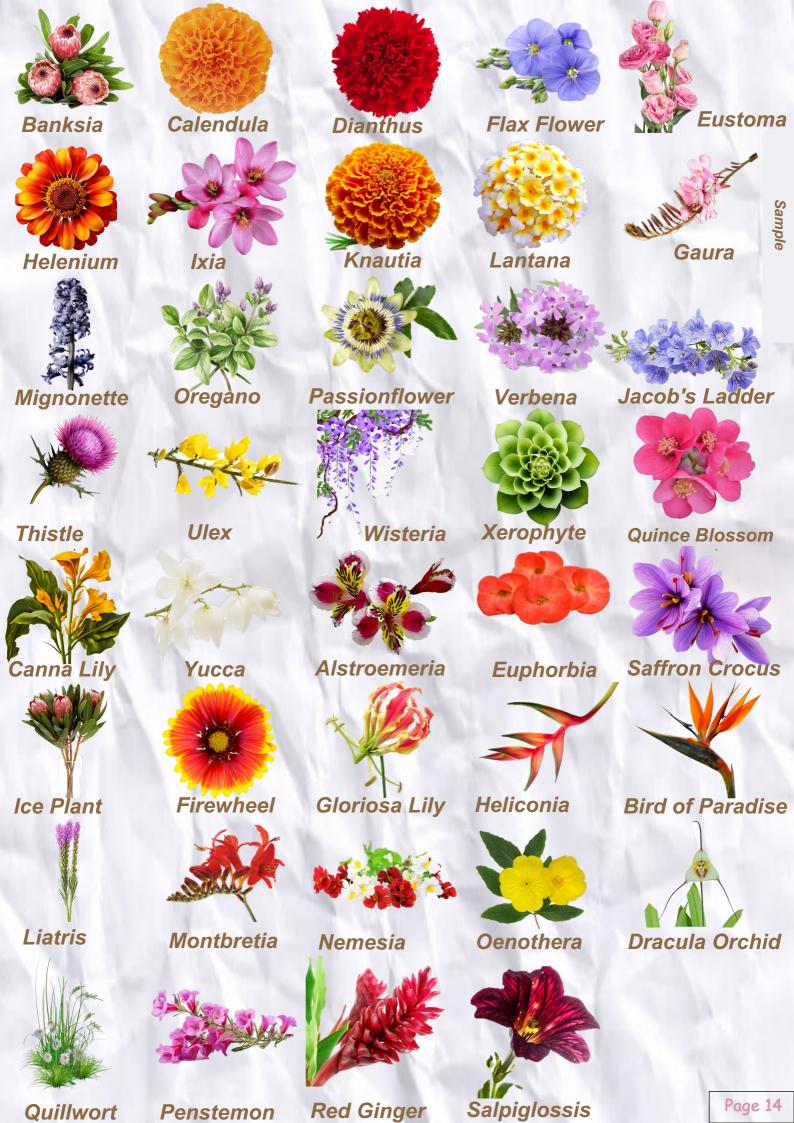

## **VARIETY**

Nalin Artificial Flowers offers a wide variety of flowers, sizes and colors. Our product range includes roses, carnations, gardenias, chrysanthemums, orchids, hydrangeas, calla lilies and foliage and many more. With more than 70 colors, nine rose sizes and over 1,000 product references, designers can create arrangements to fit all tastes and budgets.