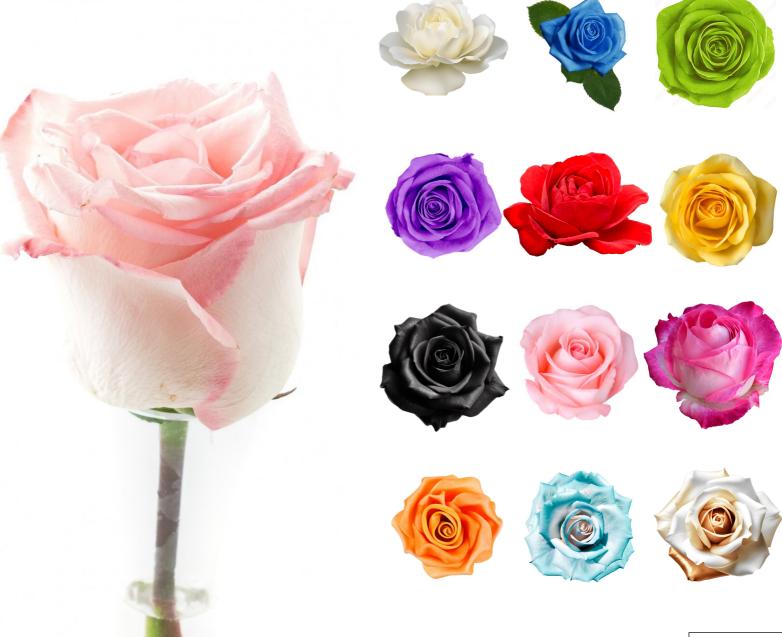

## **VARIETY**

Nalin Artificial Flowers offers a wide variety of flowers, sizes and colors. Our product range includes roses, carnations, gardenias, chrysanthemums, orchids, hydrangeas, calla lilies and foliage and many more. With more than 70 colors, nine rose sizes and over 1,000 product references, designers can create arrangements to fit all tastes and budgets.

#### Color used in this arrangement:

In a bustling city, a quaint flower shop told tales with roses. Alex, seeking the perfect bouquet, chose red for love, white for purity, and a touch of pink for gratitude. His carefully crafted bouquet became a heartfelt messenger. In a hospital room, Sarah sent gentle pink and white roses to uplift her ailing mother. The flowers found their way into weddings, anniversaries, and collaborations with local artists, becoming messengers of emotions in people's lives. The shop, a hub of sentiments, spoke the language of roses, connecting hearts in moments of celebration and solace.