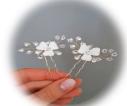

#### Flower Ornaments

Flower Pins

Flower Pins 20 units per bag FLAC50

20 units per bag ■W0.4cm •L8cm

Flower Pins 72 units per case FLAC51

72 units per case ■ W0.4cm •L8cm

Many colors for pop and chic use.

Yellow

Size: 0.4cm

How to use Flower Pins

Measure the right length

Insert directly into flowers. Easy and safe!

Design Picks-Chain

Teardrop Silver FLAC03-71

2 units per bag ■ W0.6cm • W6cm

Teardrop Gold FLAC03-72