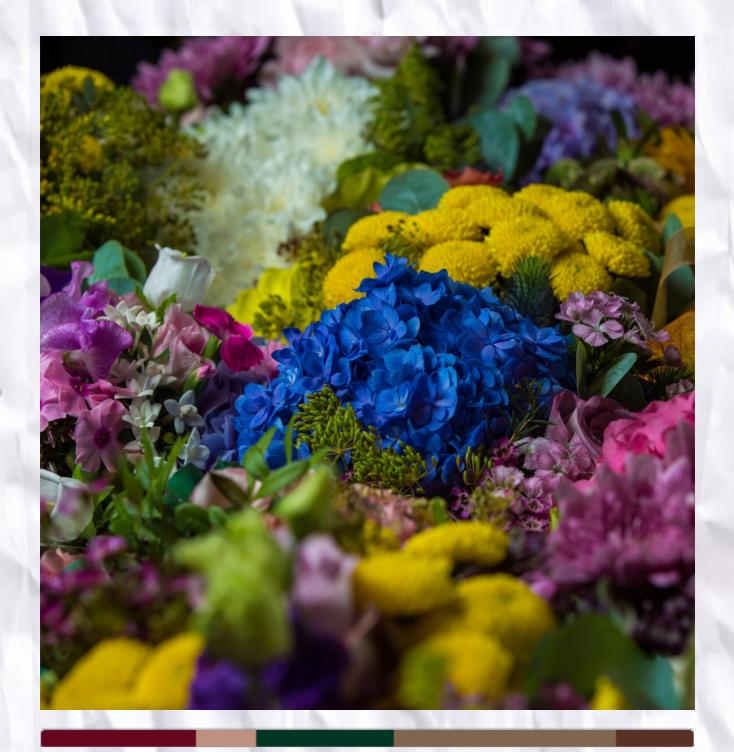

# TREND COLORS

## The colors of nature

In the face of frequent news on natural disasters each year, we, at Nalin Artificial Flower, acknowledge the ongoing harm to our environment. While we often perceive "nature" and "civilization" as separate entities, it's crucial to recognize that a damaged environment poses a threat to humanity itself. Shifting away from a consumption-centric society that harms the environment, we advocate for the transition to a sustainable society in harmony with our surroundings.

Therefore, for our 2008 – 2023 trend colors, Nalin Artificial Flower proudly introduces the theme, "The Colors of Nature." Green, representing the essence of nature, is incorporated into every color group. The subtle hues of sunset painting the sky, the deepening greens of roadside plants as seasons evolve – the ever-changing natural environment is a canvas of diverse beauty.

By showcasing this beauty in your arrangements and combining various flowers and plants, you have the opportunity to create deeper, more aesthetically pleasing compositions that resonate with the timeless allure of nature.