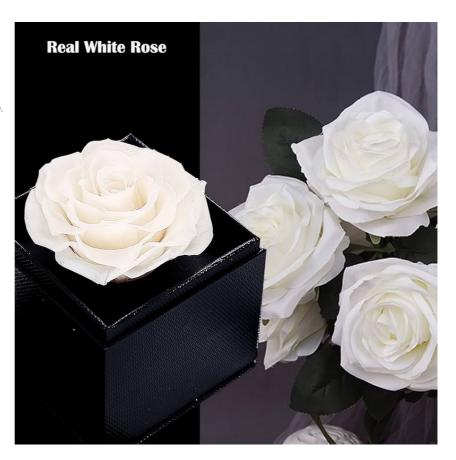

## Gift Collection

Our stem rose is fully preserved of its leaves and stem and it is very much like the real rose. The excellent size and package selections are available as your needs.

## **Artificial Rose Catherine with Stem**

The French casual package is just designed for the image of flowers.

You can enjoy the stem rose as it is with the package.

#### FL5042

Rose diameter: 4~5cm
 Stem length: 15cm
 Black Luxury Box: approx. 15 cm
 (Available Colors Base On Your need )