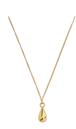

## **Artificial Rose Catherine with Stem**

The French casual package is just designed for the image of flowers.

You can enjoy the stem rose as it is with the package.

#### FL5042

Rose diameter: 4~5cm
 Stem length: 15cm
 Black Luxury Box: approx. 15 cm
 (Available Colors Base On Your need )