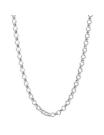

Size: 0.4cm

How to use Flower Pins

Measure the right length

Insert directly into flowers. Easy and safe!

Design Picks-Chain

Teardrop Silver FLAC03-71

2 units per bag ■ W0.6cm • W6cm

Teardrop Gold FLAC03-72

Chain L7.5cm

Line Chains Silver FLAC03-73

2 units per bag ■ W0.5cm • W6cm

Line Chains Gold FLAC03-74

Chain L8, 8.5, 10.5cm

Design Picks-Clip Type For FREE!

> You can clip the message card!

Star Clip FLAC03-58 3 units per bag ■ W1.8cm •L8cm