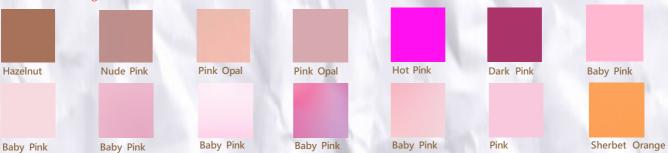

Color used in this Arrangement:

When thinking about how to create a sustainable society, an important keyword that often comes up is the idea of "humanness." When you think of the "human-like" qualities, such as the human emotions, the human decency, and the human connections, most of people will associate these with the warm colors, like red, pink, and orange.

#### Color used in this arrangement:

The key point with this coloring is using slightly dull and calm reds and pinks to bind the arrangements. The accents of green, to represent the nature, are a must. The accents will be naturally mixed with the warm colors, making their softness stand out further.