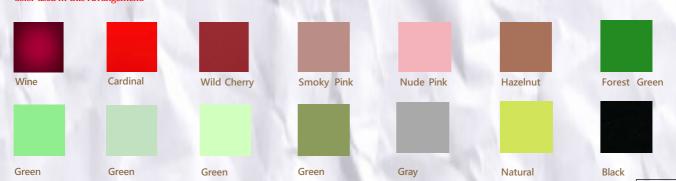

Color used in this Arrangement:

When thinking about how to create a sustainable society, an important keyword that often comes up is the idea of "humanness." When you think of the "human-like" qualities, such as the human emotions, the human decency, and the human connections, most of people will associate these with the warm colors, like red, pink, and orange.

#### Color used in this arrangement:

The key point with this coloring is using slightly dull and calm reds and pinks to bind the arrangements. The accents of green, to represent the nature, are a must. The accents will be naturally mixed with the warm colors, making their softness stand out further.