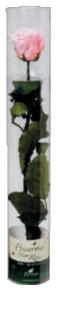

## Gift Collection

Our stem rose is fully preserved of its leaves and stem and it is very much like the real rose. The excellent size and package selections are available as your needs.

## Standard Rose With Box

FL012

20 units per master

Rose diameter: 4.5~6cm Stem length: 40cm

(Transparent plastic case : approx. 43cm) (Available in 7 colors)

| Color         |
|---------------|
| Golden White  |
| Turquoise     |
| Black         |
| White         |
| Wine          |
| Golden Yellow |
| Pink          |
| Customize     |
|               |