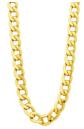

#### FL092

12 units per master

■ Rose diameter: 7.5~9cm Stem length: 52cm

(Transparent plastic case : approx. 55cm) (Exterior dark brown package : approx. W8.2×D9.3×H56.7cm)

(Available in 8 colors)

| No.      | Color         |
|----------|---------------|
| FL092-01 | Golden White  |
| FL092-05 | Turquoise     |
| FL092-07 | Black         |
| FL092-08 | White         |
| FL092-10 | Wine          |
| FL092-12 | Golden Yellow |
| FL092-17 | Pink          |
| FL092-29 | Customize     |
|          |               |

## Standard Rose With Box

FL012

20 units per master

Rose diameter: 4.5~6cm Stem length: 40cm

(Transparent plastic case : approx. 43cm) (Available in 7 colors)

| Color         |
|---------------|
| Golden White  |
| Turquoise     |
| Black         |
| White         |
| Wine          |
| Golden Yellow |
| Pink          |
| Customize     |
|               |