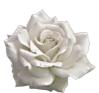

#### FL092

12 units per master

■ Rose diameter: 7.5~9cm Stem length: 52cm

(Transparent plastic case : approx. 55cm) (Exterior dark brown package : approx. W8.2×D9.3×H56.7cm)

(Available in 8 colors)

| No.      | Color         |
|----------|---------------|
| FL092-01 | Golden White  |
| FL092-05 | Turquoise     |
| FL092-07 | Black         |
| FL092-08 | White         |
| FL092-10 | Wine          |
| FL092-12 | Golden Yellow |
| FL092-17 | Pink          |
| FL092-29 | Customize     |
|          |               |

## Standard Rose With Box

FL012

20 units per master

Rose diameter: 4.5~6cm Stem length: 40cm

(Transparent plastic case : approx. 43cm) (Available in 7 colors)

| Color         |
|---------------|
| Golden White  |
| Turquoise     |
| Black         |
| White         |
| Wine          |
| Golden Yellow |
| Pink          |
| Customize     |
|               |