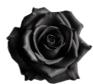

#### FL092

12 units per master

■ Rose diameter: 7.5~9cm Stem length: 52cm

(Transparent plastic case : approx. 55cm) (Exterior dark brown package : approx. W8.2×D9.3×H56.7cm)

(Available in 8 colors)

| No.      | Color         |
|----------|---------------|
| FL092-01 | Golden White  |
| FL092-05 | Turquoise     |
| FL092-07 | Black         |
| FL092-08 | White         |
| FL092-10 | Wine          |
| FL092-12 | Golden Yellow |
| FL092-17 | Pink          |
| FL092-29 | Customize     |
|          |               |

## Standard Rose With Box

FL012

20 units per master

Rose diameter: 4.5~6cm Stem length: 40cm

(Transparent plastic case : approx. 43cm) (Available in 7 colors)

| Color         |
|---------------|
| Golden White  |
| Turquoise     |
| Black         |
| White         |
| Wine          |
| Golden Yellow |
| Pink          |
| Customize     |
|               |