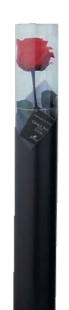

# Grace Rose With Box

#### FL092

12 units per master

■ Rose diameter: 7.5~9cm Stem length: 52cm

(Transparent plastic case : approx. 55cm) (Exterior dark brown package : approx. W8.2×D9.3×H56.7cm)

(Available in 8 colors)

| No.      | Color         |
|----------|---------------|
| FL092-01 | Golden White  |
| FL092-05 | Turquoise     |
| FL092-07 | Black         |
| FL092-08 | White         |
| FL092-10 | Wine          |
| FL092-12 | Golden Yellow |
| FL092-17 | Pink          |
| FL092-29 | Customize     |
|          |               |