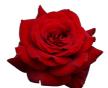

#### FL092

12 units per master

■ Rose diameter: 7.5~9cm Stem length: 52cm

(Transparent plastic case : approx. 55cm) (Exterior dark brown package : approx. W8.2×D9.3×H56.7cm)

(Available in 8 colors)

| No.      | Color         |
|----------|---------------|
| FL092-01 | Golden White  |
| FL092-05 | Turquoise     |
| FL092-07 | Black         |
| FL092-08 | White         |
| FL092-10 | Wine          |
| FL092-12 | Golden Yellow |
| FL092-17 | Pink          |
| FL092-29 | Customize     |
|          |               |

## Standard Rose With Box

FL012

20 units per master

Rose diameter: 4.5~6cm Stem length: 40cm

(Transparent plastic case : approx. 43cm) (Available in 7 colors)

| Color         |
|---------------|
| Golden White  |
| Turquoise     |
| Black         |
| White         |
| Wine          |
| Golden Yellow |
| Pink          |
| Customize     |
|               |