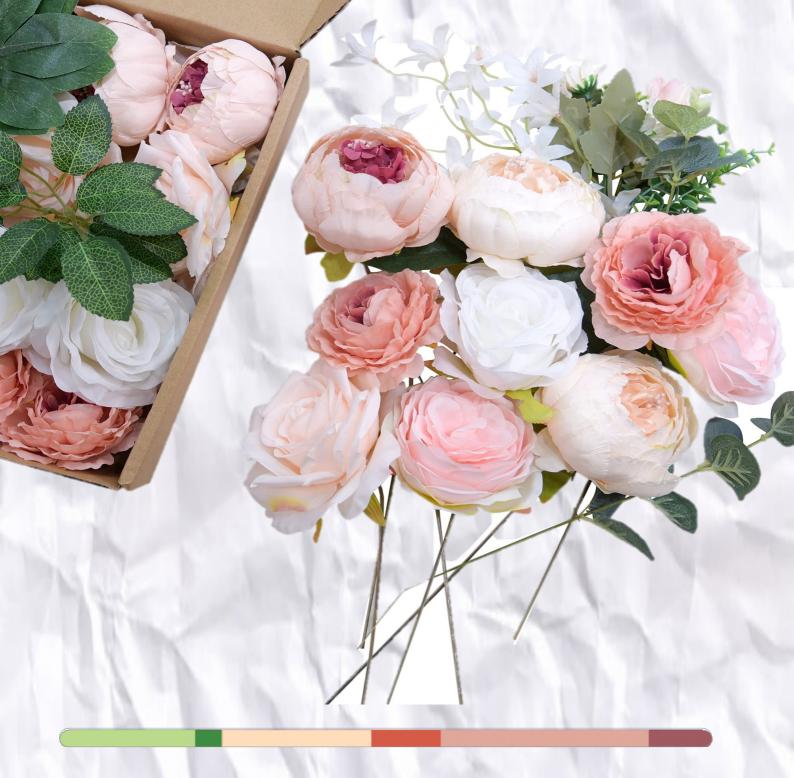

#### Color used in this arrangement:

Our old assumptions about the world would no longer be hold, and it is impossible to predict the future, so many people are deciding to just focus on their own interests and what makes them happy in life. These light, clear, and faint colors seem to light up the road through the fogs, and gently guide us to our destination. The crisp forest air, the morning dew sparkling in the sunlight that shines between the trees, the flower petals visible under the light. We have put a lot of bright colors together, inspired by air and sunlight, that are simply beautiful.

The pastel-based color scheme, with the accents of the bright green, light purple, and blue, creates the expressions that are not only sweet and gentle, but also cool and refreshing.

Using flowers that look like frosted glass and transparency will emphasize the feeling of airiness.